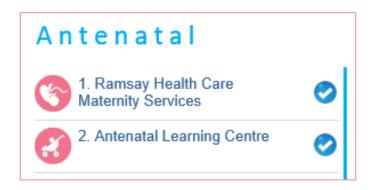

- Ramsay Health Care Maternity Services Course
- Antenatal Learning Centre

### **Accessing the Ramsay Health Care Maternity Services Course**

To launch the course, click on the **1. Ramsay Health Care Maternity Services** link. This
will open in a new browser window. Click on **Launch** to view the course content.

### **Accessing the Antenatal Learning Centre**

To access this resource, click on the **2. Antenatal Learning Centre** link. This will open in a new browser window.

To navigate the content, please use the main menu items at the top of the page, as well as the side navigation options where available.